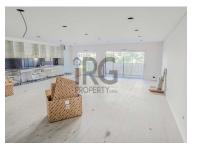

All apartments will come with high-quality quality fully fitted and equipped kitchens with BOSCH appliances. You will also have, Daikin, air conditioning units in the living space and bedrooms, the bathrooms will have underfloor heating.

## **Property Features**

- · Under floor heating
- Equipped kitchen
- · Home automation pre installation
- Built year: 2024
- · Views: City view
- Electric shutters
- Lift
- Terrace

- · Air conditioning
- Fitted wardrobes
- Proximity: Schools, Public Swimming Pools, Restaurants, City, Shopping
- Private condominium
- Double glazing
- · Video entry system
- Balcony
- Garage