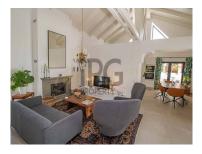

## Modern renovated villa in Parragil Loule

This modern and totally renovated 3 bedroom villa offers a bright and airy aspect, with its double-height ceilings and rustic wooden beamed roof. Combining the traditional features, with modern quality.

The villa, offers a large rear garden and parking area, with a terraced outdoor area around the villa, with a water feature. Inside is an open living and dining area, with a large modern kitchen. As well as a guest w/c.