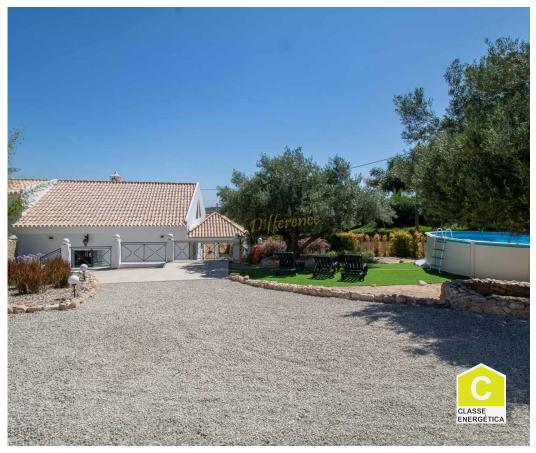

## Modern renovated villa in Parragil Loule

This modern and totally renovated 3 bedroom villa offers a bright and airy aspect, with its double-height ceilings and rustic wooden beamed roof. Combining the traditional features, with modern quality.

The villa, offers a large rear garden and parking area, with a terraced outdoor area around the villa, with a water feature. Inside is an open living and dining area, with a large modern kitchen. As well as a guest w/c.