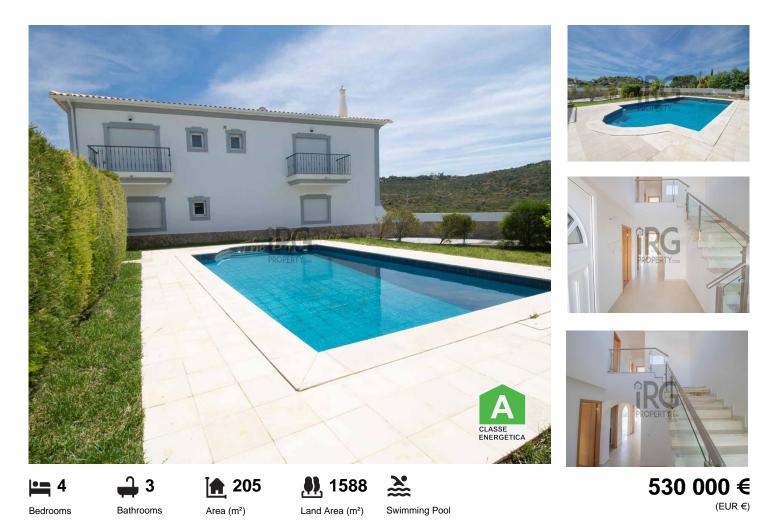

## **3 new build townhouse near to Loule center**

A lovely small condominium of just 3 townhouses, a shared swimming pool, gardens and a private gated entrance.

Through the gated entrance, the calcada driveway takes you to each of the 3 townhouses, with private, guest parking along the drive. Each property has an outside patio area leading to the front door. The ground floor has a bedroom, storage room, and large bathroom as well as a large equipped kitchen and living room, both of which share access to a large private terrace with BBQ.

Upstairs are 3 further bedrooms, 2 suites and a separate bathroom. There is also a large terrace space.

Each property also has a huge garage space in the basement, which could easily be converted into

 $^{\rm 1}$  (Call to national fixed network)  $~|^{~\rm 2}$  (Call to national mobile network)

more living space if so required.

Outside you have a nice lawned garden area to the side of the properties, and a communal swimming pool.