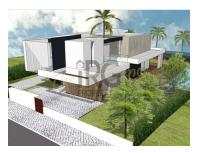

## New build modern vila in Vilamoura

Off-plan turn key project of a modern 4 bedroom villa right on the golf course in Vilamoura The Plot of land is 1288 M2 and the total build including the lower level will be 472 m2 The villa will have a total of 4 bedrooms and 4 bathrooms modern open plan layout and a private heated pool

Reference
Scan the QR code to view the property

3 large bedrooms all en-suite with built-in wardrobes and various terraces

Lower level Garage for 3 parking spaces, and various storage rooms,

Garden and pool
Fully landscaped garden
Heated pool
South facing overlooking the golf