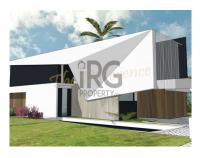

## New build modern vila in Vilamoura

Off-plan turn key project of a modern 4 bedroom villa right on the golf course in Vilamoura The Plot of land is 1288 M2 and the total build including the lower level will be 472 m2 The villa will have a total of 4 bedrooms and 4 bathrooms modern open plan layout and a private heated pool