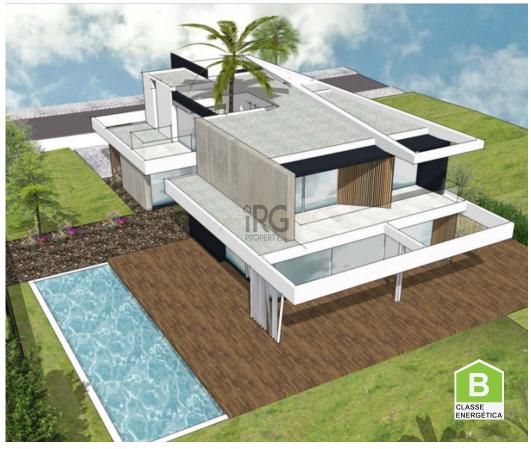

## New build modern vila in Vilamoura

Off-plan turn key project of a modern 4 bedroom villa right on the golf course in Vilamoura The Plot of land is 1288 M2 and the total build including the lower level will be 472 m2 The villa will have a total of 4 bedrooms and 4 bathrooms modern open plan layout and a private heated pool

## **Property Features**

Under floor heating

Automatic irrigation

· Built year: 2021

Solar heating

• Energetic certification: B

· Air conditioning

• Proximity: Golf course