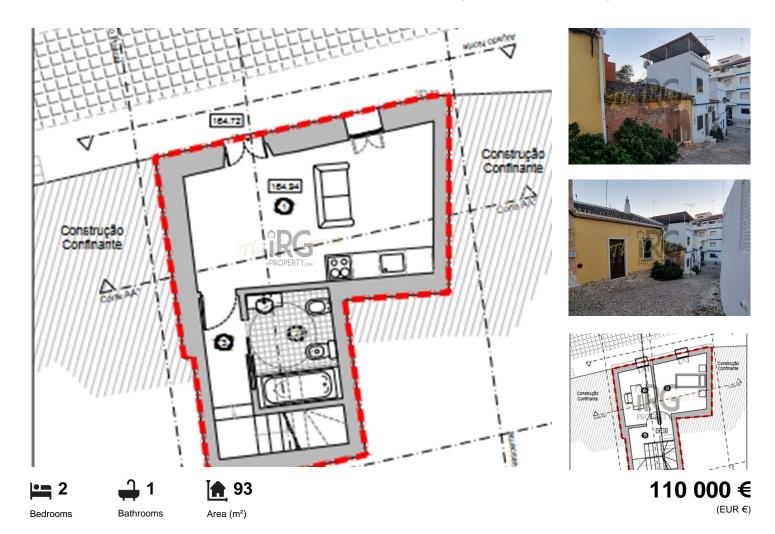

## House to recover in historic area of Loulé

House to recover in the city center of Loulé.

It has approved project for construction of a villa V1 +1 of two floors, with total construction area 93.5m2. Having been planned, the ground floor consisted of kitchenette and sanitary installation and the first floor will be completed by bedroom and office, with terrace of 27.5m2 with partial view of the Islamic baths and the castle.

Excellent investment taking into account the rental (AL) or as first housing. Schedule your visit today.